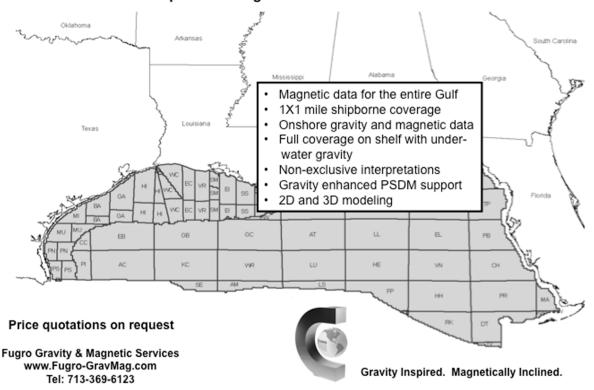

|
| 2012              | William Whiting       | Consultant               | 504-947-8495 | bootscon@aol.com                   |
| 2012              | Jim Zotkiewicz        | Zot Oil & Gas            | 504-831-4694 | jimzot38@zotoil.com                |
| 2012 a)           | David E. Balcer       | Chevron                  | 985-773-6725 | dbalcer@Chevron.com                |
| 2012 a)           | Richard J. Stancliffe | Shell Expl & Prod Co.    | 504-728-7553 | richard.stancliffe@shell.com       |
|                   |                       |                          |              |                                    |

**Company** 



## **Fugro Gravity & Magnetic Services**

LAND • AIRBORNE • UNDERWATER • SHIPBORNE

### The most complete coverage Onshore and Offshore Gulf of Mexico





Shell has worked in partnership with the NOGS for many years, and is proud to count the society among its closest business associates.

The New Orleans Geological Society was organized in 1941 to foster scientific research and advance the science of geology. Particular emphasis is laid on the exploration for and production of petroleum and natural gas. Related objectives include encouraging the adoption of improved methods of exploration, disseminating pertinent geological and technological data, and maintaining a high standard of professional conduct among its members.

www.shell.com/us.sepco







We admit it. We're seismic nodal fanatics. Always have been.

Which explains our one-of-a-kind, cable-free ZNodal<sup>™</sup> systems.

They work wonders in dense urban areas and pristine