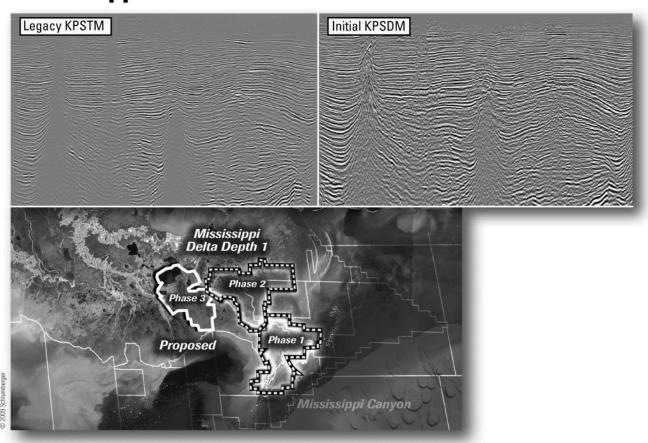

lliamson

Edmund L. Russell Robert T. Sellars, Jr.

In Memory of Robert G. Williamson

George D. Severson Robert C. Shoup Rudolph B. Siegert

John D. Silvernail In Memory of Colles C. Stowell

Dr. J. O. Snowden Gary L. Spraul

In Memory of H. Grady Collier

Raymond O. Steinhoff

In Memory of Professor Hubert C. Skinner In Memory of Harold E. Vokes

Stephen Szydlik Roy C. Walther William M. Whiting In Memory of William J. Malin

Armour C. Winslow In Memory of Rita Menzel Winslow Frances A. Wiseman

Jim Zotkiewicz

In Memory of Steve Widdicombe James W. Yeldell, Jr. Jim Zotkiewicz

In Memory of Bill Craig

Robin A. Broussard Chevron Bernard L. Hill, Jr. **Jeff Jandegian** John C. Scheldt Candace V. Strahan

In Memory of James Strahan



# Improved depth imaging in the **Mississippi Delta**



In the Mississippi Delta region, WesternGeco is utilizing state-of-the-art processing designed to eliminate fault shadows and enhance deep imaging. The Mississippi Delta - Depth 1 survey, now in progress, incorporates the processing and remigration of twelve legacy surveys covering 1,855 square miles. High-quality time imaging using relative amplitude anisotropic Kirchhoff prestack time migration will be followed by improved structural imaging utilizing anisotropic Kirchhoff prestack depth migration.

To learn more about this and other Multiclient products, call +1 713 689 1000.

www.multiclient.westerngeco.com/la

Multiclient to the Power of E



## THE NEW ORLEANS GEOLOGICAL SOCIETY, INC.

810 Union Street Suite 300, New Orleans, LA 70112

Telephone: (504) 561-8980  $\square$  Fax: 561