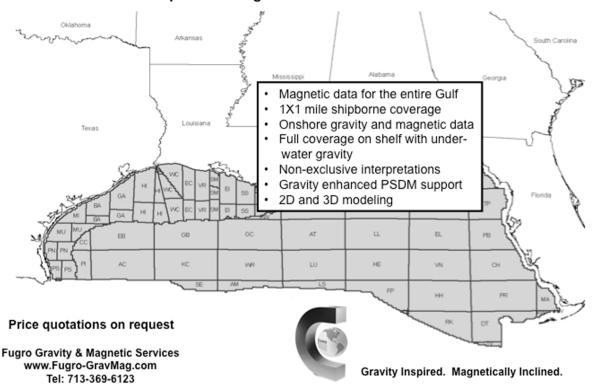

2-3777 | Robert.rooney@centuryx.com   |
| 2012              | William Whiting       | Consultant               | 504-947-8495 | bootscon@aol.com             |
| 2012              | Jim Zotkiewicz        | Zot Oil & Gas            | 504-831-4694 | jimzot38@zotoil.com          |
| 2012 a)           | David E. Balcer       | Chevron                  | 985-773-6725 | dbalcer@Chevron.com          |
| 2012 a)           | Richard J. Stancliffe | Shell Expl & Prod Co.    | 504-728-7553 | richard.stancliffe@shell.com |
|                   |                       |                          |              |                              |

Company



## **Fugro Gravity & Magnetic Services**

LAND • AIRBORNE • UNDERWATER • SHIPBORNE

#### The most complete coverage Onshore and Offshore Gulf of Mexico





## **Sidewall Core Specialists**

## Experts in Small Sample, Laminated and Shaly Sand Analysis

#### **Laboratory Services:**

- Core / Log Integration
- •Laser Enhanced Permeability
- Porosity
- Fluid Saturations
- •Measured Descriptions
- Critical Water
- •Capillary Pressure Simulation
- •UV Photography /Digital Images
- •Lamination Characterization
- •NMR Measurements
- Petrology



Core Lab has made many improvements to sidewall core testing which have had a positive synergistic effect on overall data quality.

Laser particle size analysis, Lamination specific analysis, UV-Visible Spectroscopy, lamination classification, Photospec summary reports, digital data bases via our website and capillary pressure simulation are all innovations introduced by Core Lab to help our clients obt